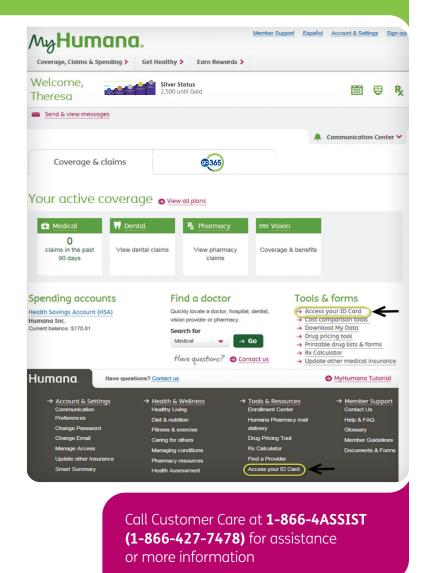

## How to view a copy of your medical, dental, and vision identification (ID) cards

You will have access to view and print your ID cards via the website or mobile app within 10 working days of enrollment.

## Here's how

- Go to Humana.com and sign in/register for MyHumana (Have your Humana member ID or Social Security number available)
- Click "Access your ID Card" under "Tools & forms" in the lower right of your MyHumana home page or in the page's footer under "Tools & Resources"
- A new window will appear with links to the ID card or proof of coverage
- Print if desired.